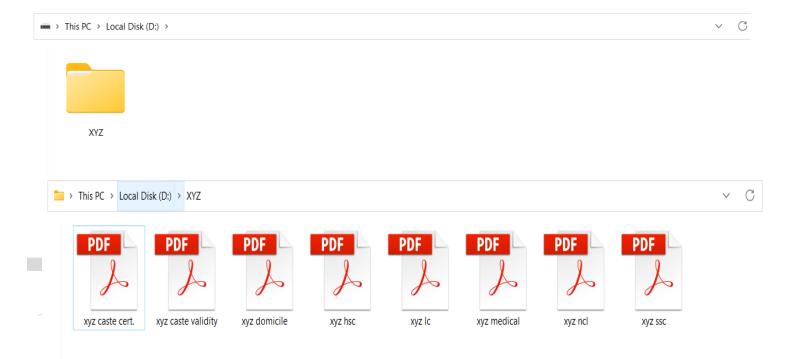

  Those documents which you have uploaded at the time of form filling are necessary. Please

  Note Pen Drive files will be copied to Sectional desktop & Pen drive will be returned.

  However you are supposed to preserve the Pen drive for future requirement.
- The scanned copy should be of good quality (Note: All the Scanned documents must be in PDF Format and the size of this PDF File must be less than 300 KB. Individual PDF file must be created for Every Single document with their respective specific name for example: Candidate's name XYZ. He /She will label scan PDF of Domicile as

xyz\_domicile.pdf and so for all documents.)